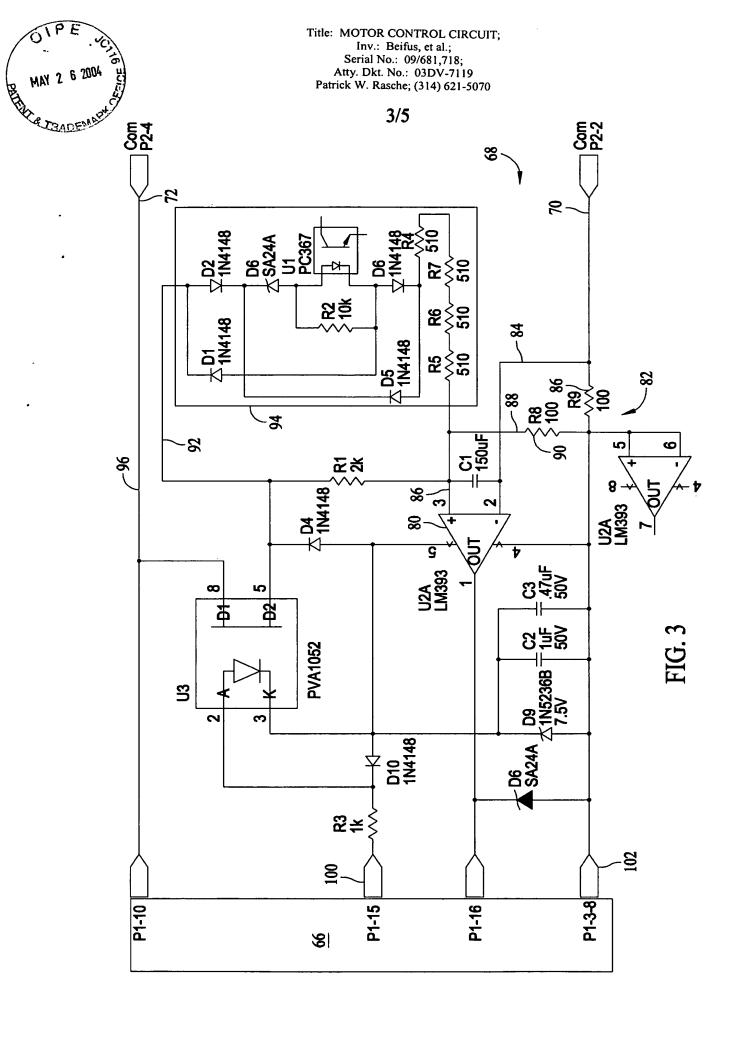

Interface

Customer

Programming Box

.8

Title: MOTOR CONTROL CIRCUIT; Inv.: Beifus, et al.; Serial No.: 09/681,718; Atty. Dkt. No.: 03DV-7119 Patrick W. Rasche; (314) 621-5070

4/5

Title: MOTOR CONTROL CIRCUIT; Inv.: Beifus, et al.; Serial No.: 09/681,718; Atty. Dkt. No.: 03DV-7119 Patrick W. Rasche; (314) 621-5070